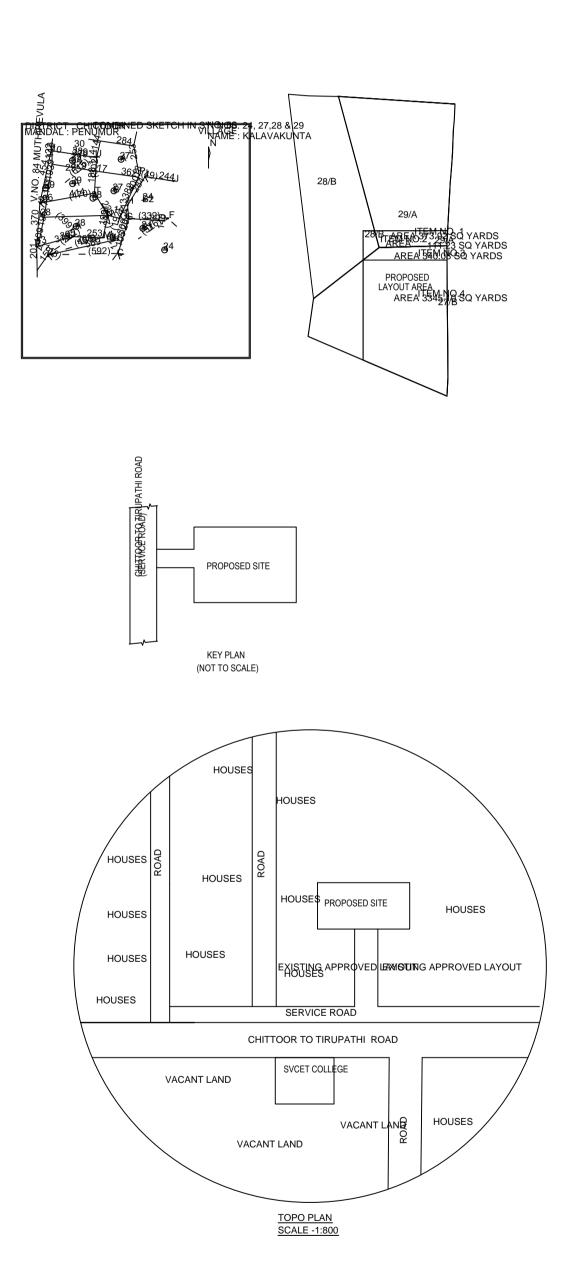

39.45 | 8.00 | 9.15 LENGTH - 15.24 9.15 INTERNAL ROAD 12 M WIDTH 76.20 M LENGTH 100.00 | 139.45 | 8.00 | 9.15 15.24 9.15 INTERNAL ROAD 12 M WIDTH 76.20 M LENGTH 100.00 | 139.45 | 8.00 | 9.15 | - 15.24 9.15 INTERNAL 12 M WIDTH 76.20 M 100.00 | 139.45 | 8.00 | 9.15 | 15.24 9.15 LENGTH INTERNAL 76.20 M LENGTH 100.00 | 139.45 | 8.00 | 9.15 15.24 9.15 INTERNAL 76.20 M 100.00 | 164.29 | 8.00 | 13.81 15.24 13.81 LENGTH INTERNAL 76.20 M 100.00 152.58 8.00 9.15 16.68 LENGTH 9.15 INTERNAL 12 M WIDTH 76.20 M - 16.74 LENGTH 100.00 | 153.21 | 8.00 | 9.15 9.15 INTERNAL 12 M WIDTH 76.20 M 100.00 153.84 8.00 9.15 - 16.81 - 9.15 LENGTH INTERNAL ROAD 12 M WIDTH 76.20 M LENGTH 100.00 | 154.47 | 8.00 | 9.15 16.88 9.15 INTERNAL ROAD 12 M WIDTH 76.20 M LENGTH INTERNAL ROAD 16.95 9.43 100.00 217.30 8.00 9.43





Plot / Site lines Existing street / road Proposed work including servicies Existing construction proposed to be demolished Existing structure to be retained Work in progress duly sanctioned Open Space Drainage and Sewerage work Water Supply work Recreation ground