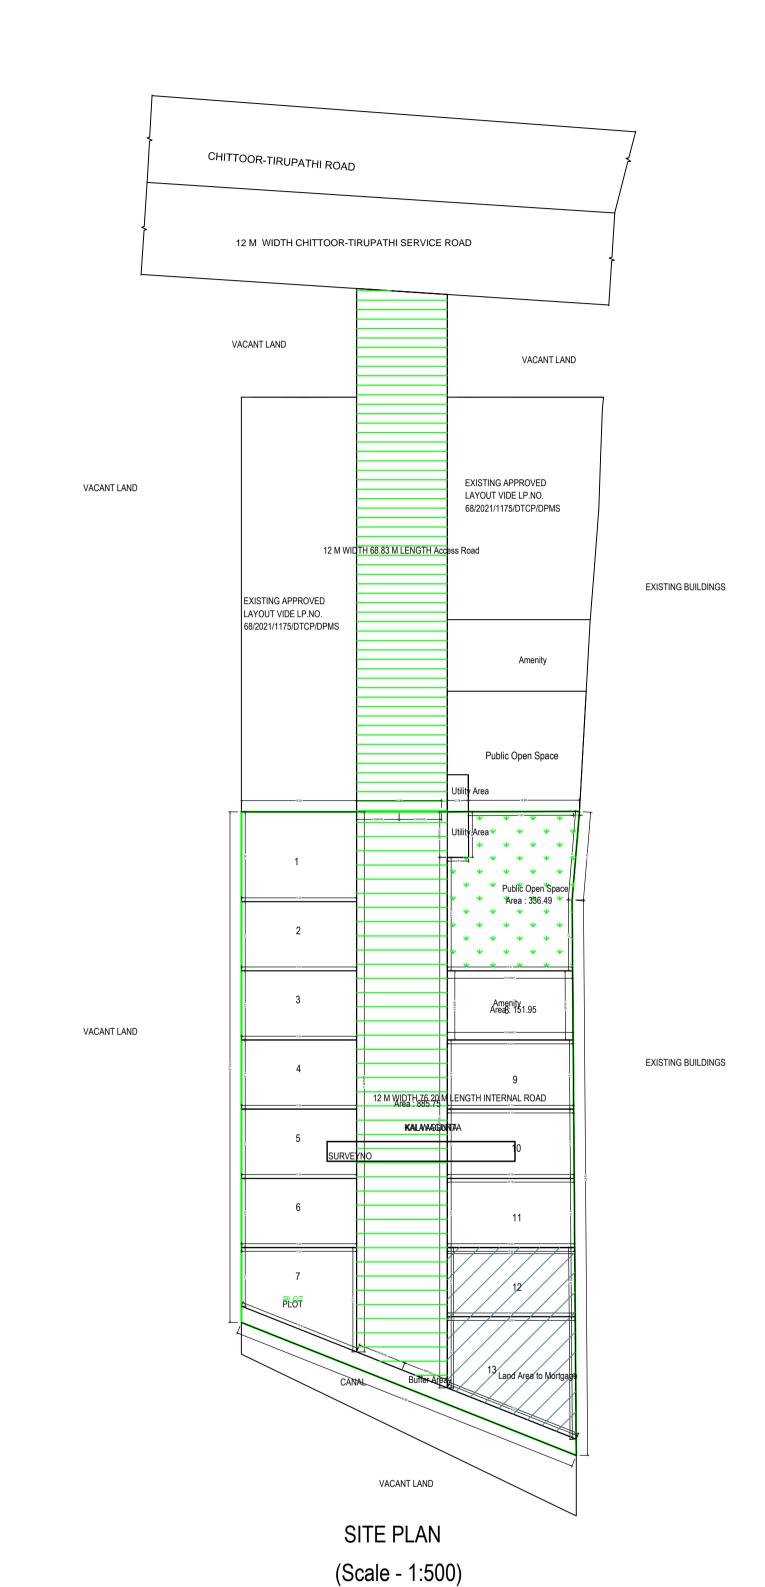

139.45 | 8.00 | 9.15 LENGTH - 15.24 9.15 INTERNAL ROAD 12 M WIDTH 76.20 M LENGTH 100.00 | 139.45 | 8.00 | 9.15 15.24 9.15 INTERNAL ROAD 12 M WIDTH 76.20 M LENGTH 100.00 | 139.45 | 8.00 | 9.15 | - 15.24 9.15 INTERNAL 12 M WIDTH 76.20 M 100.00 | 139.45 | 8.00 | 9.15 | 15.24 9.15 LENGTH INTERNAL 76.20 M LENGTH 100.00 | 139.45 | 8.00 | 9.15 15.24 9.15 INTERNAL 76.20 M 100.00 | 164.29 | 8.00 | 13.81 15.24 13.81 LENGTH INTERNAL 76.20 M 100.00 152.58 8.00 9.15 16.68 LENGTH 9.15 INTERNAL 12 M WIDTH 76.20 M - 16.74 LENGTH 100.00 | 153.21 | 8.00 | 9.15 9.15 INTERNAL 12 M WIDTH 76.20 M 100.00 153.84 8.00 9.15 - 16.81 - 9.15 LENGTH INTERNAL ROAD 12 M WIDTH 76.20 M LENGTH 100.00 | 154.47 | 8.00 | 9.15 16.88 9.15 INTERNAL ROAD 12 M WIDTH 76.20 M LENGTH INTERNAL ROAD 16.95 9.43 100.00 217.30 8.00 9.43





Plot / Site lines Existing street / road Proposed work including servicies Existing construction proposed to be demolished Existing structure to be retained Work in progress duly sanctioned Open Space Drainage and Sewerage work Water Supply work Recreation ground